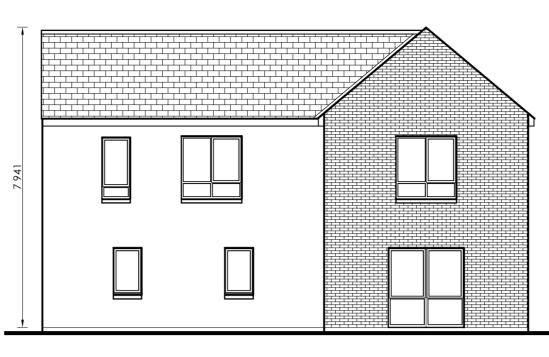

First Floor Plan

Ground Floor Plan

Front Elevation

Scale 1:100

Scale 1:100

- Selected slate/tile to roof
- PVC fascia, soffit & guttering in selected colour
- Double/triple glazed PVC windows in selected colour
- Selected brick where indicated
- Selected plaster finish
- Smooth plaster plinth

## Side Elevation

Scale 1:100

Rear Elevation

1 no. 4 bed detached, Type 'B' [148.6m<sup>2</sup>]

| RIAI    | Practice<br>Member<br>2021 | d residential development at<br>ffe, Raheen, Limerick.<br>Raheen Developments Ltd. |             | \<br>د |
|---------|----------------------------|------------------------------------------------------------------------------------|-------------|--------|
| Project | Ballykeeffe, R             |                                                                                    |             |        |
| Title   | 4 Bed Detached Type B      |                                                                                    |             |        |
| Scale   | 1:100 @ A2                 | Date December 2021                                                                 | Drg No.     | (      |
| Drawn   | M.M.                       | Rev                                                                                | 1704-10-111 | (      |