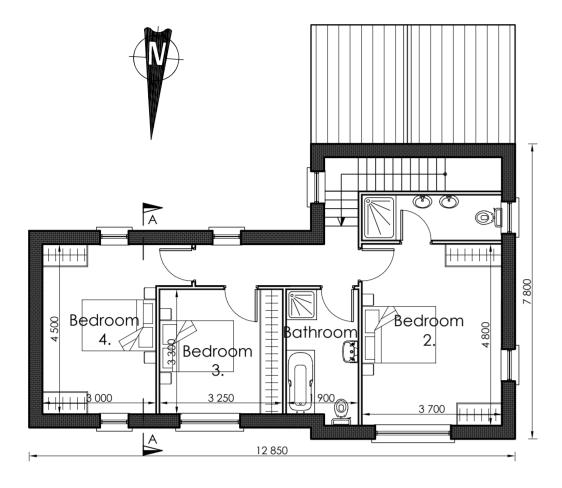

First Floor Plan

Ground Floor Plan

Front Elevation

Scale 1:100

Scale 1:100

- Selected slate/tile to roof
- PVC fascia, soffit & guttering in selected colour
- Double/triple glazed PVC windows in selected colour
- Selected brick where indicated
- Selected plaster finish
- Smooth plaster plinth