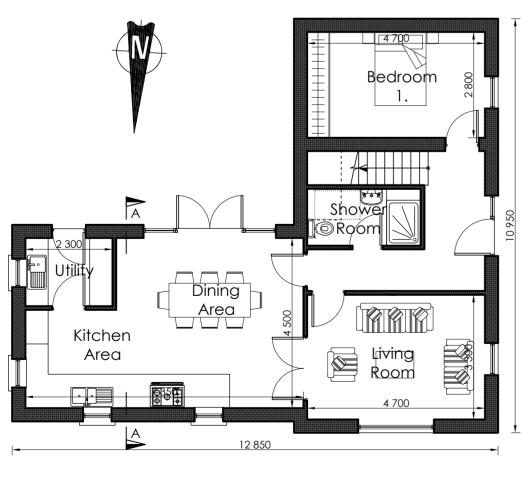

First Floor Plan

Ground Floor Plan

Front Elevation

Scale 1:100

Scale 1:100

- Selected slate/tile to roof
- PVC fascia, soffit & guttering in selected colour
- Double/triple glazed PVC windows in selected colour
- Selected brick where indicated
- Selected plaster finish
- Smooth plaster plinth