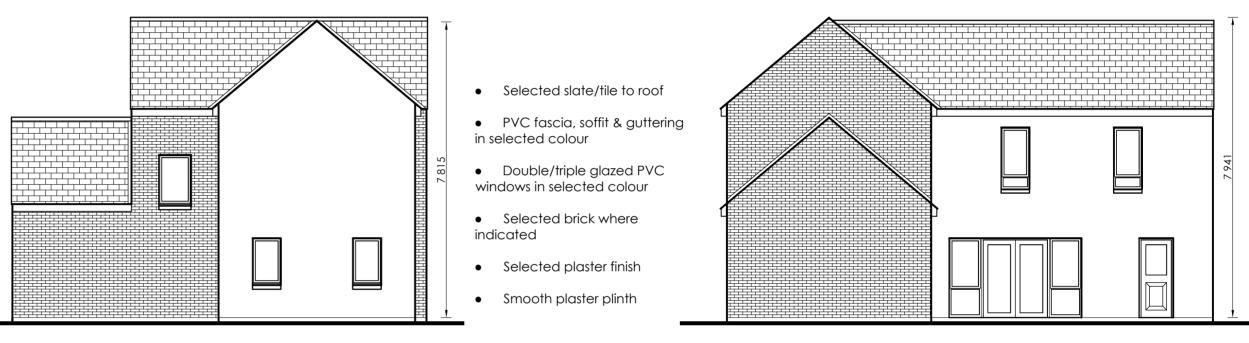

## Side Elevation

Scale 1:100

Rear Elevation

1 no. 4 bed detached, Type 'B' [148.6m<sup>2</sup>]

| RIAI    | Practice<br>Member<br>2021 | d residential development at<br>ffe, Raheen, Limerick.<br>Raheen Developments Ltd. |             | \<br>د |
|---------|----------------------------|------------------------------------------------------------------------------------|-------------|--------|
| Project | Ballykeeffe, R             |                                                                                    |             |        |
| Title   | 4 Bed Detached Type B      |                                                                                    |             |        |
| Scale   | 1:100 @ A2                 | Date December 2021                                                                 | Drg No.     | (      |
| Drawn   | M.M.                       | Rev                                                                                | 1704-10-111 | (      |

First Floor Plan

Ground Floor Plan

Front Elevation

Scale 1:100

Scale 1:100

- Selected slate/tile to roof
- PVC fascia, soffit & guttering in selected colour
- Double/triple glazed PVC windows in selected colour
- Selected brick where indicated
- Selected plaster finish
- Smooth plaster plinth