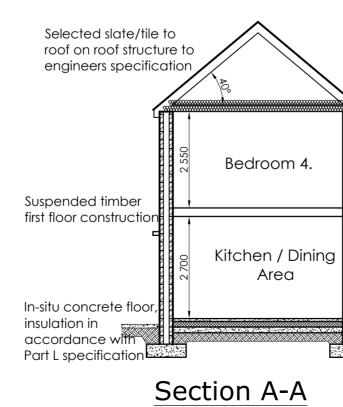

First Floor Plan

Ground Floor Plan

Front Elevation

Scale 1:100

Scale 1:100

- Selected slate/tile to roof
- PVC fascia, soffit & guttering in selected colour
- Double/triple glazed PVC windows in selected colour
- Selected brick where indicated
- Selected plaster finish
- Smooth plaster plinth

PVC fascia, soffit & guttering

External wall to be Insulated cavity construction, insulation in accordance with Part L specification

Concrete foundations in accordance with engineers specification